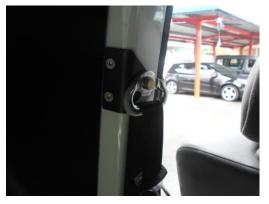

As the van you want to convert will be on an N1 Chassis, the aperture and reinforcing at the top of the C Pillar will not be present. Therefore we fit the BEBB Tested C Pillar Plate to the van to safely Carry the VW Seat Belt. We give you a certificate for the plate with every installation