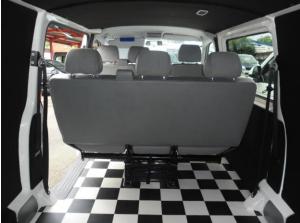

We then install a GENUINE VW Kombi Seat in the fabric to match your van – INCA or PLACE. Tassimo and Other VW Fabrics subject to availability and extra cost. This is an example of the 3 seat BENCH arrangement. We also offer the 2+1 LHD or RHD – again subject to availability of seating

All the VW Kombi Seats are QUICK RELEASE so if you need go from a PEOPLE CARRIER to a VAN or vica versa, this can be easily done in a few minutes. The seats also fold forwards if you are carrying something long in the rear.