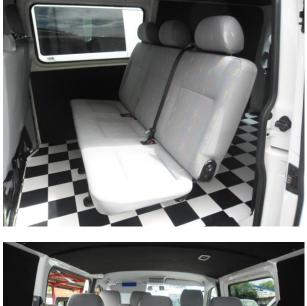

We then install a GENUINE VW Kombi Seat in the fabric to match your van – INCA or PLACE. Tassimo and Other VW Fabrics subject to availability and extra cost. This is an example of the 3 seat BENCH arrangement. We also offer the 2+1 LHD or RHD – again subject to availability of seating