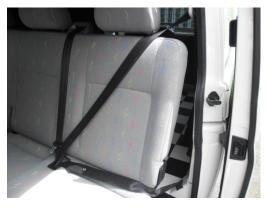

We install GENUINE VW Floor Pockets and Trims to the proper pick up points in the Chassis

(Flooring available at extra cost)

We ONLY install GENUINE VW Seat Belts and Seats, so there is no Cross-Contamination between the Male and the Female Buckles on the Belt/Seat

All the VW Kombi Seats are QUICK RELEASE so if you need go from a PEOPLE CARRIER to a VAN or vica versa, this can be easily done in a few minutes. The seats also fold forwards if you are carrying something long in the rear.